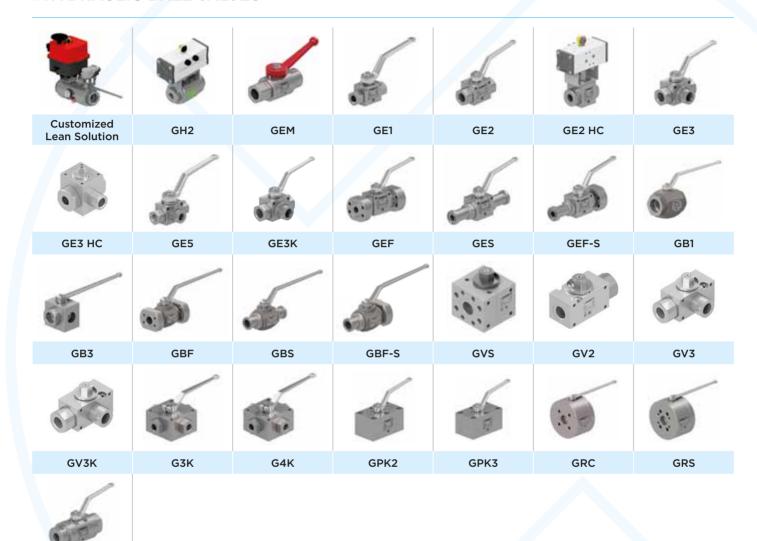

# I HYDRAULIC BALL VALVES

For hydraulic/industrial field, since more than 50 years **GEMELS** produces high pressure ball valves, known all over the world as synonym of maximum reliability and high quality. **GEMELS** is one of the World Leader Manufacturer. Thanks to a full package that includes a wide variety of models and to special and customized solutions, our clients and distributors use our valves for different application, like: agriculture, automotive, naval, fire-fighting, CNG.

## **LEAN CUSTOMIZED SOLUTIONS**

**GEMELS** studies and designs special lean customized solutions for our customers based on the specific requests. Thanks to the close collaboration between **GEMELS** technical department and the engineering department of our customers, we are able to study the best and most suitable solution for the application where our products will be mounted. **GEMELS** can realize prototypes and samples. Our customized solutions can range over different fields, like agriculture, fire-fighting, construction and building, lifting, automotive, steel plant, heavy equipment and marine.

## **HYDRAULIC BALL VALVES**

GHP