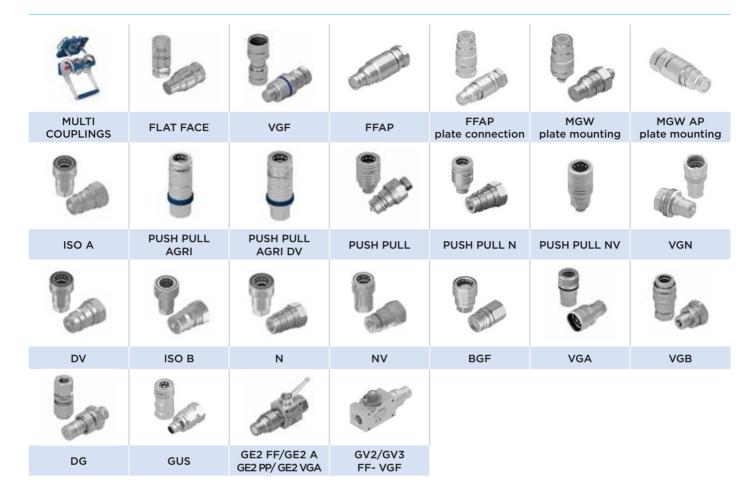

# **HYDRAULIC QUICK COUPLINGS**

**GEMELS**, known all over the world in the hydraulic and industrial field, always increases its range of products. For this reason, together with valves, **GEMELS** produces quick couplings for a large sector, such as agriculture. At the beginning, starting with ISO 7241 / A, ISO 7241 / B, ISO 16028 FLAT FACE, then to models such as ISO 5675 N and NV, PUSH-PULL, BULKHEAD, FLAT FACE CONNECTION UNDER PRESSURE and many others.

## **QUICK COUPLINGS**

Carbon Steel / Stainless Steel Pressure: up to MPa 35 / Psi 5075 Size: up to 2" (DN50)

**VGA EARTH MOVING** 

ISO A **AGRICULTURE** 

**PUSH PULL AGRICULTURE** 

**FLAT FACE EARTH MOVING** 