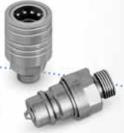

## **QUICK COUPLINGS**

Carbon Steel / Stainless Steel Pressure: up to MPa 35 / Psi 5075 Size: up to 2" (DN50)

**VGA EARTH MOVING** 

ISO A **AGRICULTURE** 

**PUSH PULL AGRICULTURE** 

**FLAT FACE EARTH MOVING** 

WITH CONNECTION UNDER PRESSURE

**EARTH MOVING** 

**FFAP** 

**PUSH PULL AGRI DV** AGRICULTURE

**MULTI COUPLINGS** agricutlure mini excavators

Special lean and compact customized solution studied for our customers.