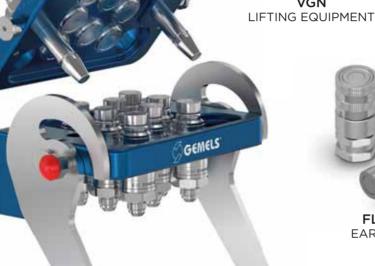

## **QUICK COUPLINGS**

Carbon Steel / Stainless Steel Pressure: up to MPa 35 / Psi 5075 Size: up to 2" (DN50)

**VGA EARTH MOVING** 

ISO A **AGRICULTURE** 

**PUSH PULL AGRICULTURE** 

**FLAT FACE EARTH MOVING** 

WITH CONNECTION UNDER PRESSURE

**EARTH MOVING** 

**FFAP** 

**PUSH PULL AGRI DV** AGRICULTURE

**MULTI COUPLINGS** agricutlure mini excavators

Special lean and compact customized solution studied for our customers.