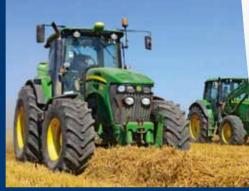

# **HYDRAULIC QUICK COUPLINGS**

**GEMELS**, known all over the world in the hydraulic and industrial field, always increases its range of products. For this reason, together with valves, **GEMELS** produces quick couplings for a large sector, such as agriculture. At the beginning, starting with ISO 7241 / A, ISO 7241 / B, ISO 16028 FLAT FACE, then to models such as ISO 5675 N and NV, PUSH-PULL, BULKHEAD, FLAT FACE CONNECTION UNDER PRESSURE and many others.

#### **APPLICATIONS & SOLUTIONS**

**GEMELS SPA** electric motors are studied for different applications: agriculture, earth moving, construction, cleaning, material handling, lifting equipment, transfer carts, automotive, e-mobility and many others.