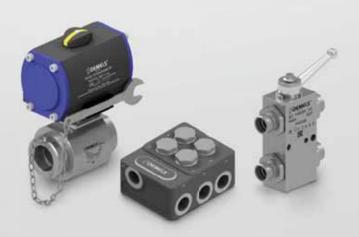

WITH CONNECTION UNDER PRESSURE

**EARTH MOVING** 

**FFAP** 

**PUSH PULL AGRI DV** AGRICULTURE

**MULTI COUPLINGS** agricutlure mini excavators

Special lean and compact customized solution studied for our customers.

- Reduced costs having one single item in stock.
- No more leakage between fittings and more uniform flow.