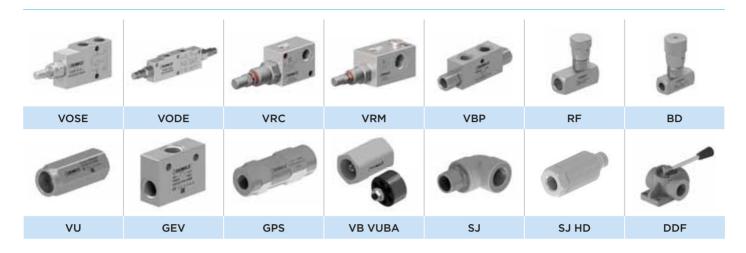

## **QUICK COUPLINGS**

Carbon Steel / Stainless Steel Pressure: up to MPa 35 / Psi 5075 Size: up to 2" (DN50)

**VGA EARTH MOVING** 

ISO A **AGRICULTURE** 

**PUSH PULL AGRICULTURE** 

**FLAT FACE EARTH MOVING** 

WITH CONNECTION UNDER PRESSURE

**EARTH MOVING** 

**FFAP** 

**PUSH PULL AGRI DV** AGRICULTURE

**MULTI COUPLINGS** agricutlure mini excavators

Special lean and compact customized solution studied for our customers.