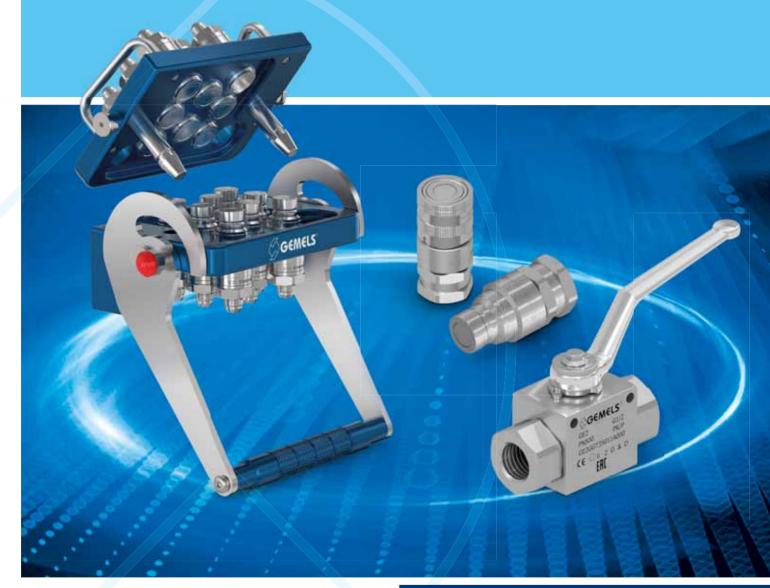

# **HYDRAULIC QUICK COUPLINGS**

**GEMELS**, known all over the world in the hydraulic and industrial field, always increases its range of products. For this reason, together with valves, **GEMELS** produces quick couplings for a large sector, such as agriculture. At the beginning, starting with ISO 7241 / A, ISO 7241 / B, ISO 16028 FLAT FACE, then to models such as ISO 5675 N and NV, PUSH-PULL, BULKHEAD, FLAT FACE CONNECTION UNDER PRESSURE and many others.

## **QUICK COUPLINGS**

Carbon Steel / Stainless Steel Pressure: up to MPa 35 / Psi 5075 Size: up to 2" (DN50)

**VGA EARTH MOVING** 

ISO A **AGRICULTURE** 

**PUSH PULL AGRICULTURE** 

**FLAT FACE EARTH MOVING** 

# I HYDRAULIC BALL VALVES

For hydraulic/industrial field, since more than 50 years **GEMELS** produces high pressure ball valves, known all over the world as synonym of maximum reliability and high quality. **GEMELS** is one of the World Leader Manufacturer. Thanks to a full package that includes a wide variety of models and to special and customized solutions, our clients and distributors use our valves for different application, like: agriculture, automotive, naval, fire-fighting, CNG.