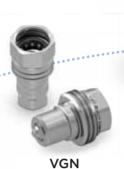

## **QUICK COUPLINGS**

Carbon Steel / Stainless Steel Pressure: up to MPa 35 / Psi 5075 Size: up to 2" (DN50)

**VGA EARTH MOVING** 

ISO A **AGRICULTURE** 

**PUSH PULL AGRICULTURE** 

**FLAT FACE EARTH MOVING** 

WITH CONNECTION UNDER PRESSURE

**EARTH MOVING** 

**FFAP** 

**PUSH PULL AGRI DV** AGRICULTURE

**MULTI COUPLINGS** agricutlure mini excavators

Special lean and compact customized solution studied for our customers.