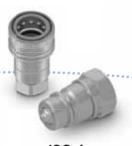

# **HYDRAULIC QUICK COUPLINGS**

**GEMELS**, known all over the world in the hydraulic and industrial field, always increases its range of products. For this reason, together with valves, **GEMELS** produces quick couplings for a large sector, such as agriculture. At the beginning, starting with ISO 7241 / A, ISO 7241 / B, ISO 16028 FLAT FACE, then to models such as ISO 5675 N and NV, PUSH-PULL, BULKHEAD, FLAT FACE CONNECTION UNDER PRESSURE and many others.

## **QUICK COUPLINGS**

Carbon Steel / Stainless Steel Pressure: up to MPa 35 / Psi 5075 Size: up to 2" (DN50)

**VGA EARTH MOVING** 

ISO A **AGRICULTURE** 

**PUSH PULL AGRICULTURE** 

**FLAT FACE EARTH MOVING** 