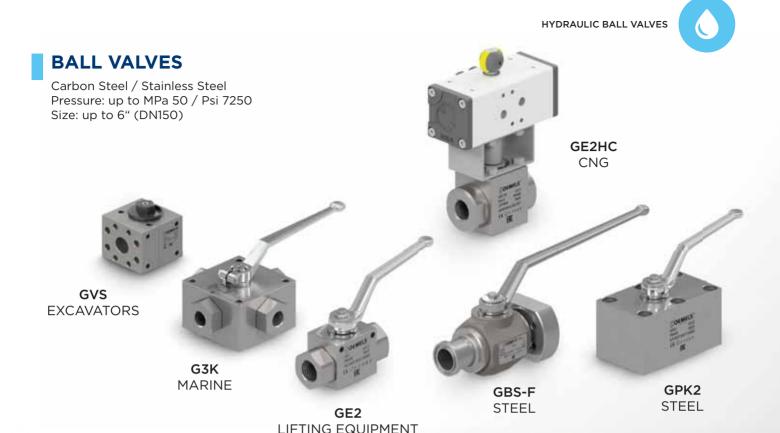

# I HYDRAULIC BALL VALVES

For hydraulic/industrial field, since more than 50 years **GEMELS** produces high pressure ball valves, known all over the world as synonym of maximum reliability and high quality. **GEMELS** is one of the World Leader Manufacturer. Thanks to a full package that includes a wide variety of models and to special and customized solutions, our clients and distributors use our valves for different application, like: agriculture, automotive, naval, fire-fighting, CNG.

## **LEAN CUSTOMIZED SOLUTIONS**

**GEMELS** studies and designs special lean customized solutions for our customers based on the specific requests. Thanks to the close collaboration between **GEMELS** technical department and the engineering department of our customers, we are able to study the best and most suitable solution for the application where our products will be mounted. **GEMELS** can realize prototypes and samples. Our customized solutions can range over different fields, like agriculture, fire-fighting, construction and building, lifting, automotive, steel plant, heavy equipment and marine.